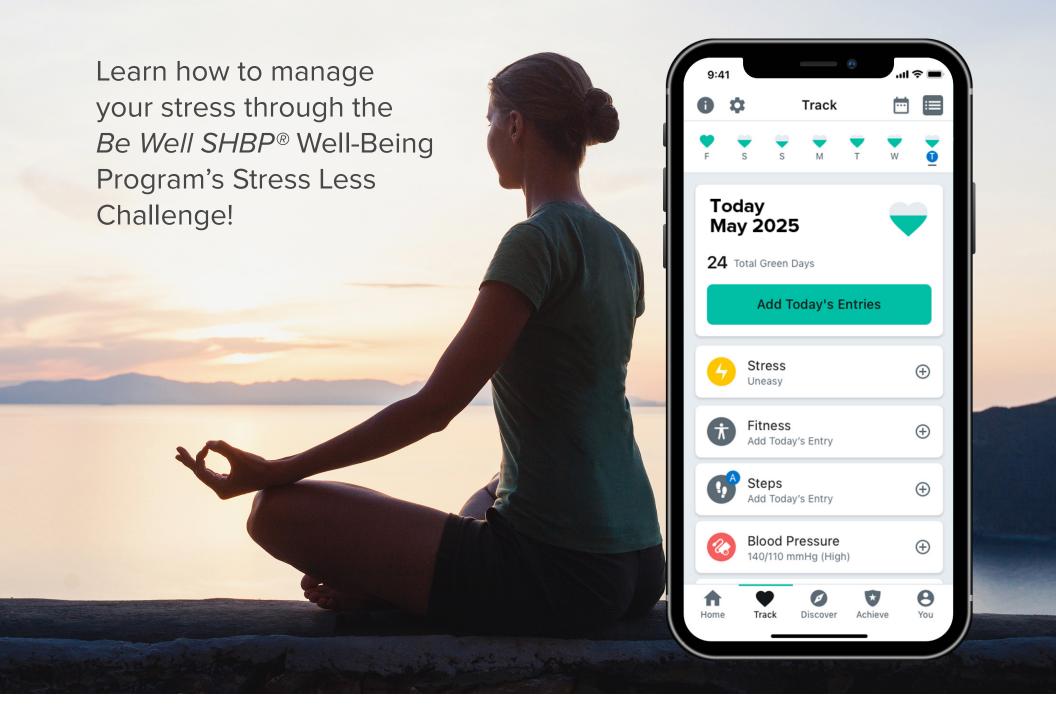

## STRESSIESS CHALLENGE

## **TRACK**

Manually enter your stress levels, from calm to very intense, every day (via the Sharecare app or logged in on BeWellSHBP.com) OR

Utilize our custom voice analysis to analyze the stress fractals in your voice.\*

## **EARN**

Be mindful and track any stress levels for at least 21 days during the challenge period in May 2025. Members who meet the challenge goal will earn 40 points.

To register, please visit www.BeWellSHBP.com/stress and navigate to Challenges under the "Achieve" Tab.