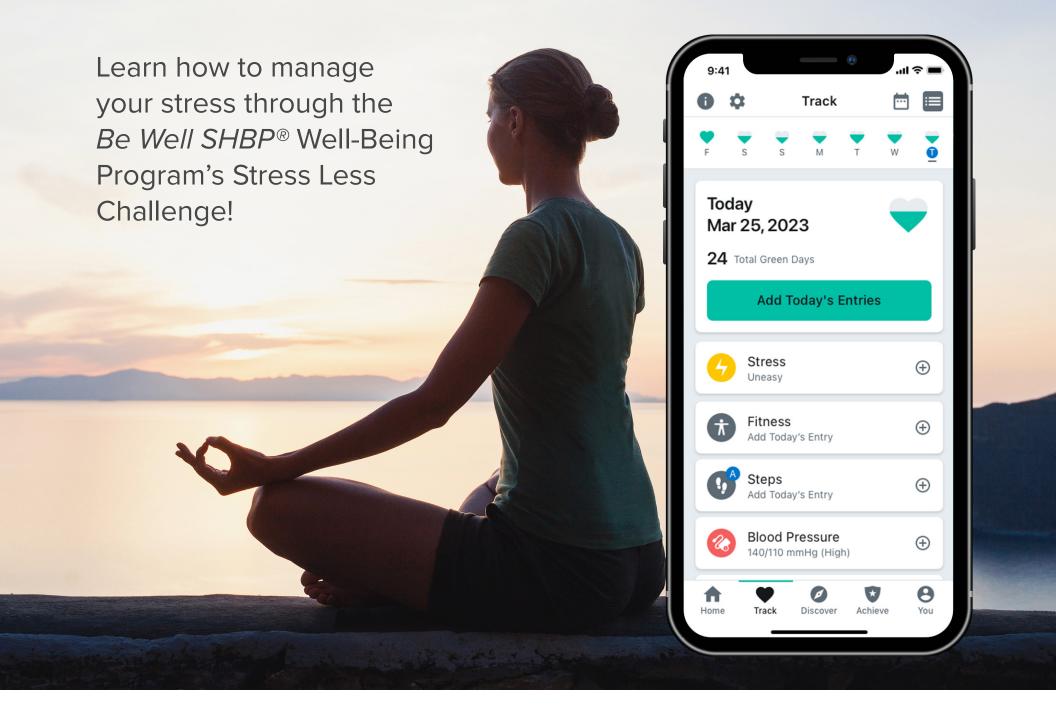

## STRESSIESS CHALLENGE

## **TRACK**

Manually enter your stress levels, from calm to very intense, every day (via the Sharecare app or logged in on BeWellSHBP.com) OR

Utilize our custom voice analysis to analyze the stress fractals in your voice.\*

## **EARN**

Be mindful and track never or sometimes stress levels for at least 21 days during the challenge period. Members who meet the challenge goal will earn 40 points.

To register, please visit www.BeWellSHBP.com/stress and navigate to Challenges under the "Achieve" Tab.