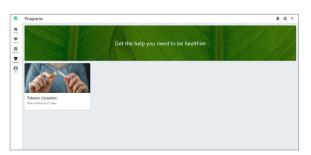

## Join the online **Tobacco Cessation** Program

- Go to BeWellSHBP.com and click Log in here. Sign in using your username and password.
- Click on Achieve.

Click on Programs

Click on Tobacco Cessation.

Answer the questions and follow the prompts.