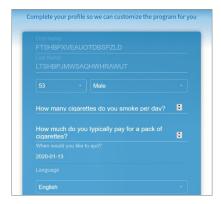

You will be automatically redirected to the tobacco cessation program. Answer the questions and click continue.

Download the app and click "Log in with Sharecare" or click continue to use your computer.