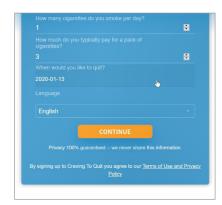

You will be automatically redirected to the tobacco cessation program. Answer the questions and click continue.

Download the app and click "Log in with Sharecare" or click continue to use your computer.