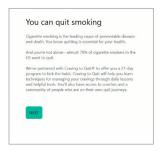

You will be automatically redirected to the tobacco cessation program. Answer the questions and click continue.

Download the app and click "Log in with Sharecare" or click continue to use your computer.