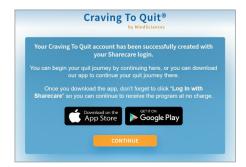

You will be automatically redirected to the tobacco cessation program. Answer the questions and click continue.

Download the app and click "Log in with Sharecare" or click continue to use your computer.