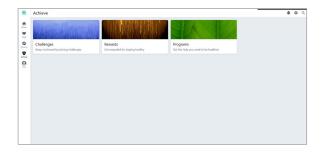

## Join the online **Tobacco Cessation** Program

- Go to BeWellSHBP.com and click Log in here. Sign in using your username and password.
- Click on Achieve.

Click on Programs

Click on Tobacco Cessation.

Answer the questions and follow the prompts.