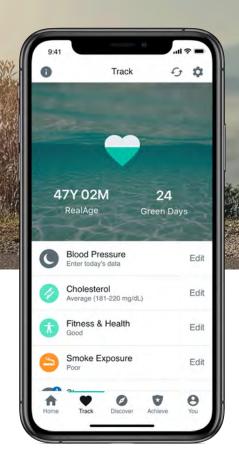

### What are green days?

Green days are the health currency that Sharecare uses to measure your progress. Earning them contributes to a reduction in your RealAge, the benchmark for measuring your health with Sharecare.

#### What health factors can I track?

There are 13 health factors you can track progress toward, including weight, stress, tobacco use, sleep, relationships, medications, fitness, diet, cholesterol, blood pressure, steps, glucose and alcohol.

### How many trackers does it take to get a green day?

When any 8 of the 13 health factors are green on any given day, you earn a green day.

### How does daily "in the green" tracking work?

Some RealAge health trackers like steps and sleep allow for automatic updates, connecting via your device sensors. Some, like diet, require manual entry. Other trackers, which don't require daily input for most users, can be customized. It takes just a few seconds each day to update your key health factors and track the days you're "in the green."